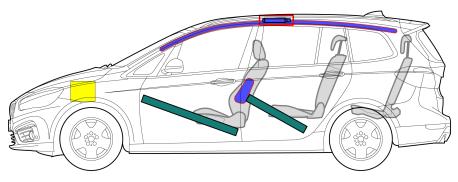

## **BMW 2 Series F46**

Compact van (from 06/2015)

| ١. |     |     | ا |
|----|-----|-----|---|
| l  | _eg | ıen | u |

| Legend  |                                                                   |                                                   |                                            |   |                               |  |                                                    |   |                                                  |  |
|---------|-------------------------------------------------------------------|---------------------------------------------------|--------------------------------------------|---|-------------------------------|--|----------------------------------------------------|---|--------------------------------------------------|--|
|         | Airbag                                                            |                                                   | Stored gas<br>inflator                     |   | Seat belt<br>pretensioner     |  | SRS<br>control<br>unit                             |   | Pedestrian<br>protection active<br>system        |  |
| 7       | Automatic rollover protection system                              |                                                   | Gas strut /<br>Preloaded spring            |   | High<br>strength<br>zone      |  | Zone<br>requiring<br>special<br>attention          | X | High voltage<br>disconnect (cutting<br>solution) |  |
| 0 0     | Battery low voltage                                               | <del>                                      </del> | Ultra capacitor,<br>low voltage            |   | Fuel tank                     |  | Gas tank                                           |   | Safety valve                                     |  |
|         | High voltage battery pack                                         | 11                                                | High voltage<br>power cable /<br>component | 2 | High<br>voltage<br>disconnect |  | Fuse box<br>disabling<br>high<br>voltage<br>system | 4 | Ultra capacitor, high voltage                    |  |
| This ov | This overview shows the maximum range of equipment of the vehicle |                                                   |                                            |   |                               |  |                                                    |   |                                                  |  |