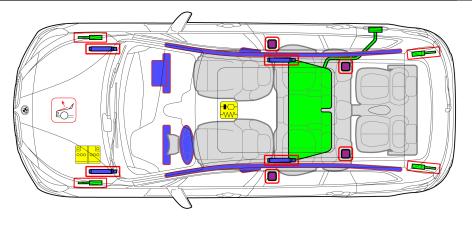

## **BMW 2 Series F46**

Compact van (from 06/2015)

| ١. |     |     | ا |
|----|-----|-----|---|
| l  | _eg | ıen | u |

| Legend  |                                                                   |                                                   |                                            |   |                               |  |                                                    |   |                                                  |  |
|---------|-------------------------------------------------------------------|---------------------------------------------------|--------------------------------------------|---|-------------------------------|--|----------------------------------------------------|---|--------------------------------------------------|--|
|         | Airbag                                                            |                                                   | Stored gas<br>inflator                     |   | Seat belt<br>pretensioner     |  | SRS<br>control<br>unit                             |   | Pedestrian<br>protection active<br>system        |  |
| 7       | Automatic rollover protection system                              |                                                   | Gas strut /<br>Preloaded spring            |   | High<br>strength<br>zone      |  | Zone<br>requiring<br>special<br>attention          | X | High voltage<br>disconnect (cutting<br>solution) |  |
| 0 0     | Battery low voltage                                               | <del>                                      </del> | Ultra capacitor,<br>low voltage            |   | Fuel tank                     |  | Gas tank                                           |   | Safety valve                                     |  |
|         | High voltage battery pack                                         | 11                                                | High voltage<br>power cable /<br>component | 2 | High<br>voltage<br>disconnect |  | Fuse box<br>disabling<br>high<br>voltage<br>system | 4 | Ultra capacitor, high voltage                    |  |
| This ov | This overview shows the maximum range of equipment of the vehicle |                                                   |                                            |   |                               |  |                                                    |   |                                                  |  |