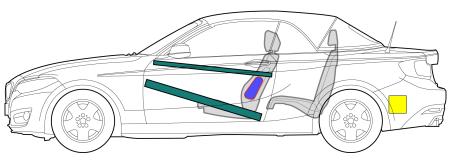

## BMW 2 Series F23

Convertible (from 03/2015)

Page

01

Version date

01/2015

| 1 | മറ | ρr | hd |
|---|----|----|----|
| ᆫ | чy | CI | ıu |

| Legend  |                                                                   |    |                                            |   |                               |          |                                                    |   |                                                  |
|---------|-------------------------------------------------------------------|----|--------------------------------------------|---|-------------------------------|----------|----------------------------------------------------|---|--------------------------------------------------|
|         | Airbag                                                            |    | Stored gas inflator                        |   | Seat belt<br>pretensioner     | <b>₹</b> | SRS<br>control<br>unit                             | N | Pedestrian<br>protection active<br>system        |
|         | Automatic rollover protection system                              |    | Gas strut /<br>Preloaded spring            |   | High<br>strength<br>zone      |          | Zone<br>requiring<br>special<br>attention          | X | High voltage<br>disconnect (cutting<br>solution) |
| 0 00    | Battery low voltage                                               | HH | Ultra capacitor,<br>low voltage            |   | Fuel tank                     |          | Gas tank                                           |   | Safety valve                                     |
|         | High voltage battery pack                                         | N  | High voltage<br>power cable /<br>component | 0 | High<br>voltage<br>disconnect |          | Fuse box<br>disabling<br>high<br>voltage<br>system | 4 | Ultra capacitor, high<br>voltage                 |
| This ov | This overview shows the maximum range of equipment of the vehicle |    |                                            |   |                               |          |                                                    |   |                                                  |