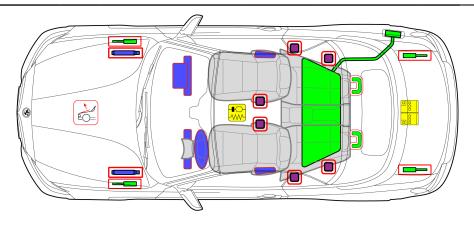

## BMW 2 Series F23

Convertible (from 03/2015)

Page

01

Version date

01/2015

| 1 | മറ | ρr | hd |
|---|----|----|----|
| ᆫ | чy | CI | ıu |

| Legend  |                                                                   |    |                                            |   |                               |          |                                                    |   |                                                  |
|---------|-------------------------------------------------------------------|----|--------------------------------------------|---|-------------------------------|----------|----------------------------------------------------|---|--------------------------------------------------|
|         | Airbag                                                            |    | Stored gas inflator                        |   | Seat belt<br>pretensioner     | <b>₹</b> | SRS<br>control<br>unit                             | N | Pedestrian<br>protection active<br>system        |
|         | Automatic rollover protection system                              |    | Gas strut /<br>Preloaded spring            |   | High<br>strength<br>zone      |          | Zone<br>requiring<br>special<br>attention          | X | High voltage<br>disconnect (cutting<br>solution) |
| 0 00    | Battery low voltage                                               | HH | Ultra capacitor,<br>low voltage            |   | Fuel tank                     |          | Gas tank                                           |   | Safety valve                                     |
|         | High voltage battery pack                                         | N  | High voltage<br>power cable /<br>component | 0 | High<br>voltage<br>disconnect |          | Fuse box<br>disabling<br>high<br>voltage<br>system | 4 | Ultra capacitor, high<br>voltage                 |
| This ov | This overview shows the maximum range of equipment of the vehicle |    |                                            |   |                               |          |                                                    |   |                                                  |