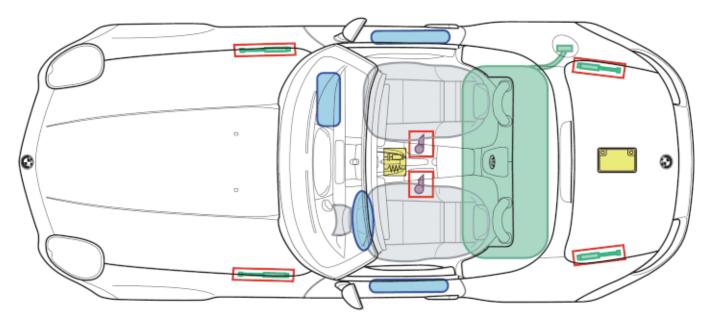

## Z8 RoadsterE52 (01/2000 - 07/2003)







## Legend



This overview shows the maximum possible vehicle equipment.

## Opening the vehicle

These notes apply exclusively to trained emergency service personnel. Knowledge of the function and operating principle of the safety systems and vehicle characteristics is also needed.



- The areas mark the zones at which the roof can be cut off. Modern heavy duty cutting equipment is mandatory for cutting the body. Older hydraulic cutting tools could be overloaded.
  The heavy duty cutting equipment must be properly used by trained and qualified personnel.
- 2. Door locks
- 3. Door hinges

## Important information

The information for emergency services must be followed, see rescue manual.