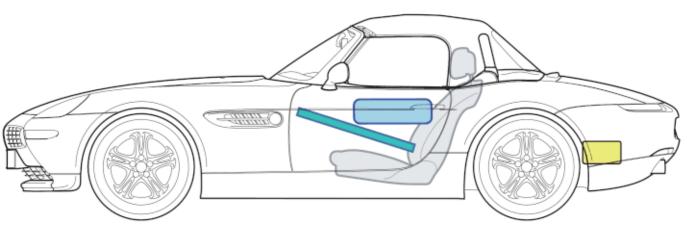

## Z8 RoadsterE52 (01/2000 - 07/2003)







## Legend



This overview shows the maximum possible vehicle equipment.

## Opening the vehicle

These notes apply exclusively to trained emergency service personnel. Knowledge of the function and operating principle of the safety systems and vehicle characteristics is also needed.



- The areas mark the zones at which the roof can be cut off. Modern heavy duty cutting equipment is mandatory for cutting the body. Older hydraulic cutting tools could be overloaded.
  The heavy duty cutting equipment must be properly used by trained and qualified personnel.
- 2. Door locks
- 3. Door hinges

## Important information

The information for emergency services must be followed, see rescue manual.