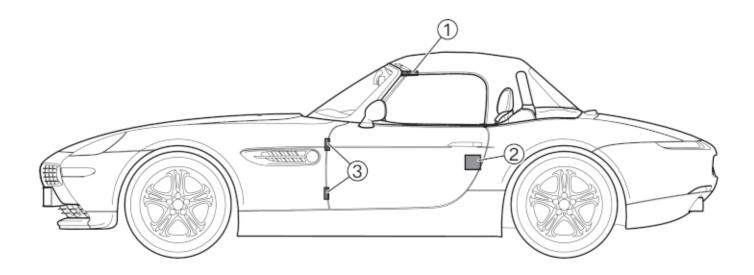

- The areas mark the zones at which the roof can be cut off. Modern heavy duty cutting equipment is mandatory for cutting the body. Older hydraulic cutting tools could be overloaded.
  The heavy duty cutting equipment must be properly used by trained and qualified personnel.
- 2. Door locks
- 3. Door hinges