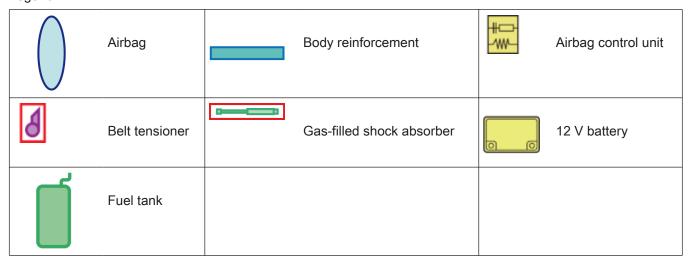

## Z8 RoadsterE52 (01/2000 - 07/2003)







## Legend



This overview shows the maximum possible vehicle equipment.

## Opening the vehicle

These notes apply exclusively to trained emergency service personnel. Knowledge of the function and operating principle of the safety systems and vehicle characteristics is also needed.



- The areas mark the zones at which the roof can be cut off. Modern heavy duty cutting equipment is mandatory for cutting the body. Older hydraulic cutting tools could be overloaded.
  The heavy duty cutting equipment must be properly used by trained and qualified personnel.
- 2. Door locks
- 3. Door hinges

## Important information

The information for emergency services must be followed, see rescue manual.