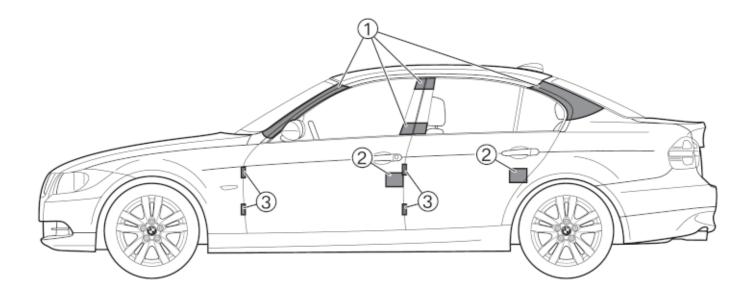

- The areas mark the zones at which the roof can be cut off. Modern heavy duty cutting equipment is mandatory for cutting the body. Older hydraulic cutting tools could be overloaded.
  The heavy duty cutting equipment must be properly used by trained and qualified personnel.
- 2. Door locks
- 3. Door hinges