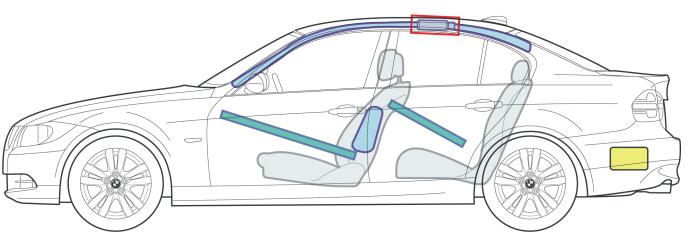

- The areas mark the zones at which the roof can be cut off. Modern heavy duty cutting equipment is mandatory for cutting the body. Older hydraulic cutting tools could be overloaded.
  The heavy duty cutting equipment must be properly used by trained and qualified personnel.
- 2. Door locks
- 3. Door hinges