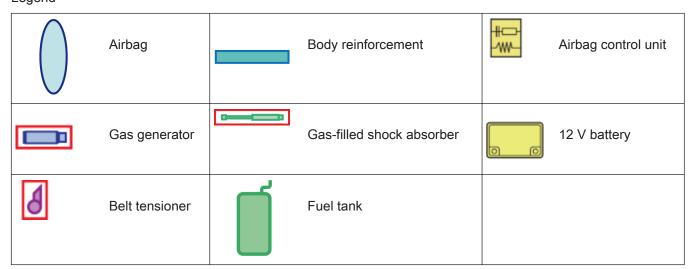

## 3-Series E90

(03/2005 — 03/2012)









## Legend



This overview shows the maximum possible vehicle equipment.

## Opening the vehicle

These notes apply exclusively to trained emergency service personnel. Knowledge of the function and operating principle of the safety systems and vehicle characteristics is also needed.



- The areas mark the zones at which the roof can be cut off. Modern heavy duty cutting equipment is mandatory for cutting the body. Older hydraulic cutting tools could be overloaded.
  The heavy duty cutting equipment must be properly used by trained and qualified personnel.
- 2. Door locks
- 3. Door hinges

## Important information

The information for the rescue personnel needs to be adhered to, see rescue manual.