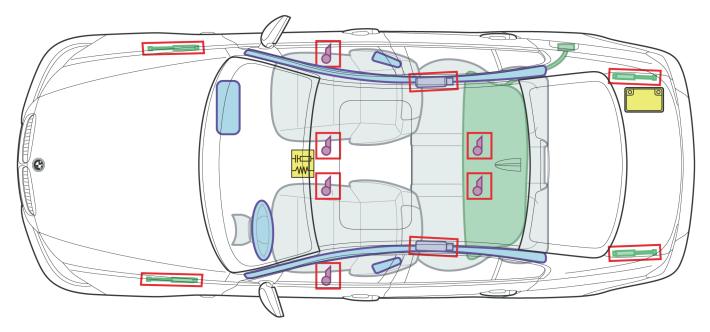

## Legend

This overview shows the maximum possible vehicle equipment.

## Opening the vehicle

These notes apply exclusively to trained emergency service personnel. Knowledge of the function and operating principle of the safety systems and vehicle characteristics is also needed.

- The areas mark the zones at which the roof can be cut off. Modern heavy duty cutting equipment is mandatory for cutting the body. Older hydraulic cutting tools could be overloaded.
  The heavy duty cutting equipment must be properly used by trained and qualified personnel.
- 2. Door locks
- 3. Door hinges