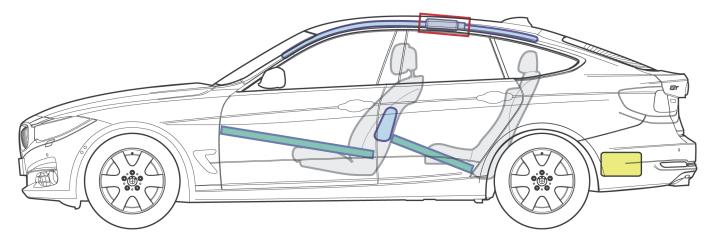

3-Series F34

Legend

This overview shows the maximum possible vehicle equipment.