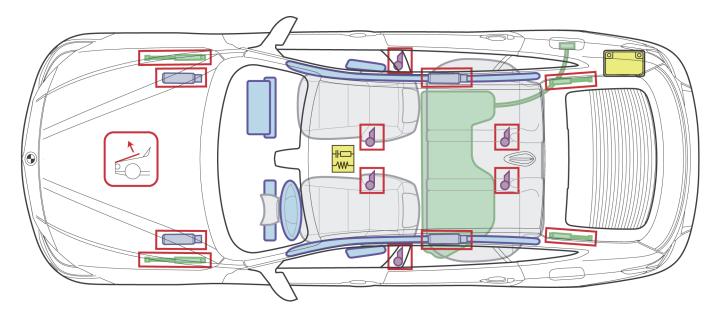

3-Series F34

Legend

This overview shows the maximum possible vehicle equipment.

## Opening the vehicle

These notes apply exclusively to trained emergency service personnel. Knowledge of the function and operating principle of the safety systems and vehicle characteristics is also needed.

## Important information

The information for the rescue personnel needs to be adhered to, see rescue manual.