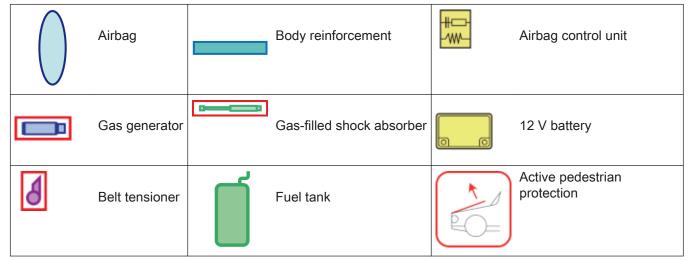

3-Series F34

Legend

This overview shows the maximum possible vehicle equipment.