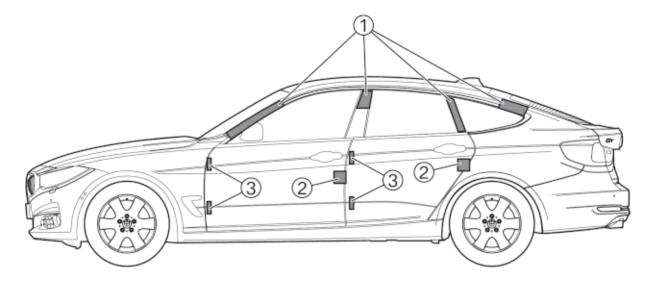

- The areas mark the zones at which the roof can be cut off. Modern heavy duty cutting equipment is mandatory for cutting the body. Older hydraulic cutting tools could be overloaded. The heavy duty cutting equipment must be properly used by trained and qualified personnel.
- 2. Door locks
- 3. Door hinges