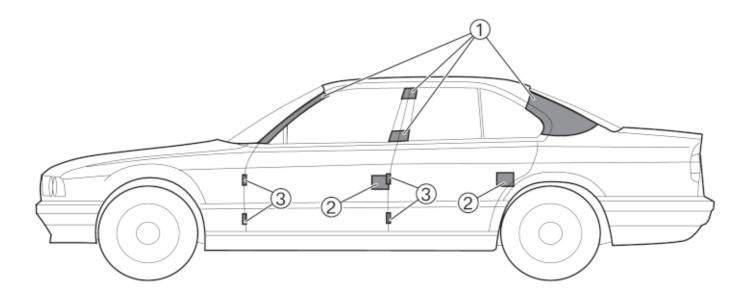

- The areas mark the zones at which the roof can be cut off. Modern heavy duty cutting equipment is mandatory for cutting the body. Older hydraulic cutting tools could be overloaded.
  The heavy duty cutting equipment must be properly used by trained and qualified personnel.
- 2. Door locks
- 3. Door hinges