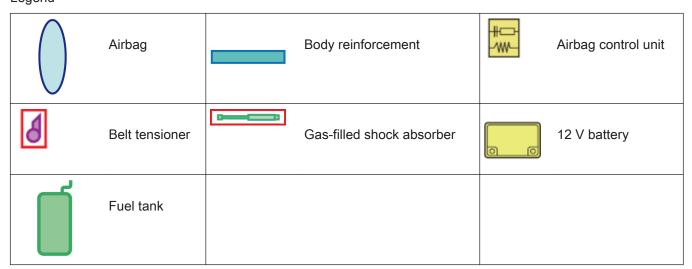

## 5-Series E34

(11/1987 – 07/1996)







## Legend



This overview shows the maximum possible vehicle equipment.

## Opening the vehicle

These notes apply exclusively to trained emergency service personnel. Knowledge of the function and operating principle of the safety systems and vehicle characteristics is also needed.



- The areas mark the zones at which the roof can be cut off. Modern heavy duty cutting equipment is mandatory for cutting the body. Older hydraulic cutting tools could be overloaded.
  The heavy duty cutting equipment must be properly used by trained and qualified personnel.
- 2. Door locks
- 3. Door hinges

## Important information

The information for the rescue personnel needs to be adhered to, see rescue manual.