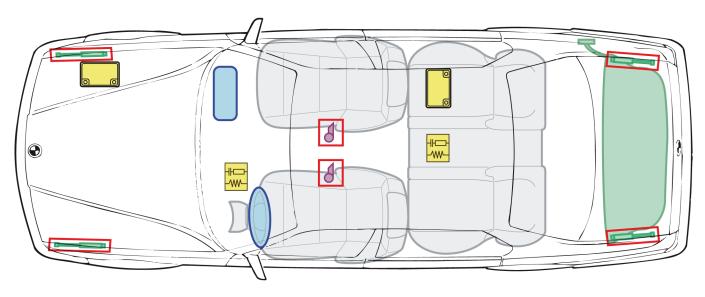

## 5-Series E34

(11/1987 – 07/1996)







## Legend



This overview shows the maximum possible vehicle equipment.

## Opening the vehicle

These notes apply exclusively to trained emergency service personnel. Knowledge of the function and operating principle of the safety systems and vehicle characteristics is also needed.



- The areas mark the zones at which the roof can be cut off. Modern heavy duty cutting equipment is mandatory for cutting the body. Older hydraulic cutting tools could be overloaded.
  The heavy duty cutting equipment must be properly used by trained and qualified personnel.
- 2. Door locks
- 3. Door hinges

## Important information

The information for the rescue personnel needs to be adhered to, see rescue manual.