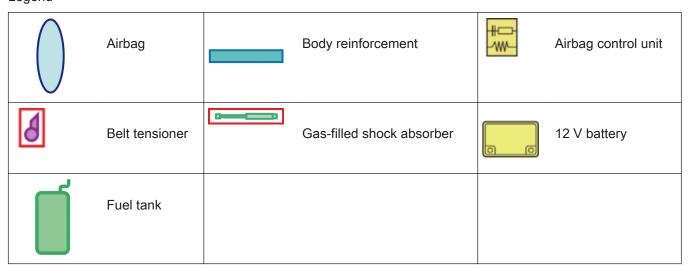

## MINI Convertible R52

(04/2004 - 07/2008)

Legend

This overview shows the maximum possible vehicle equipment.