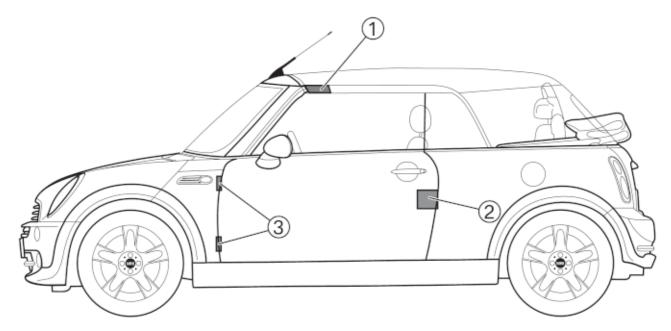

- The areas mark the zones at which the roof can be cut off. Modern heavy duty cutting equipment is mandatory for cutting the body. Older hydraulic cutting tools could be overloaded.
  The heavy duty cutting equipment must be properly used by trained and qualified personnel.
- 2. Door locks
- 3. Door hinges