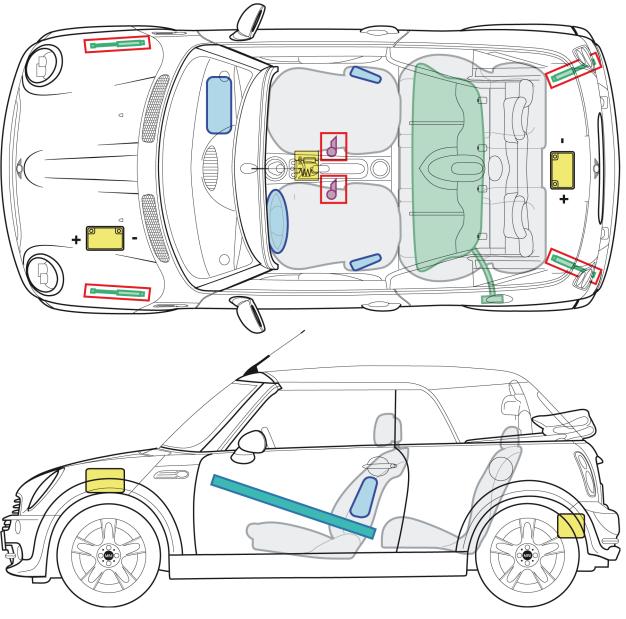

## MINI Convertible R52

(04/2004 - 07/2008)

Legend

This overview shows the maximum possible vehicle equipment.