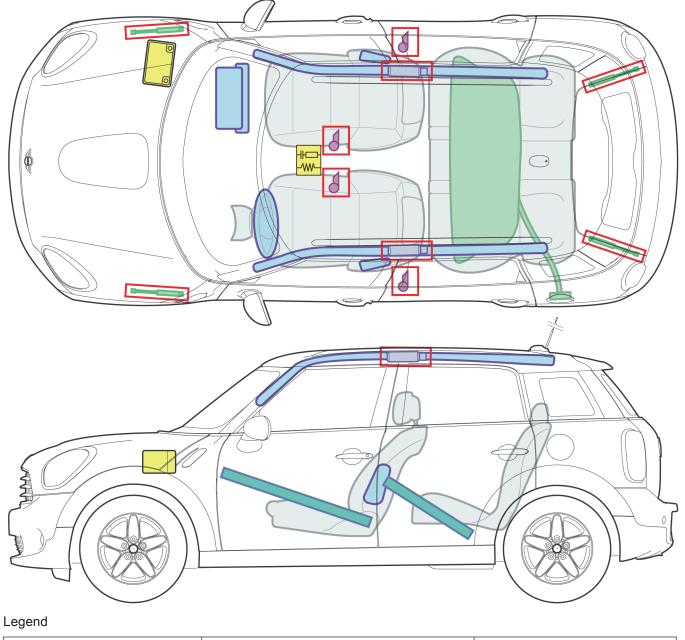

## MINI Countryman R60

This overview shows the maximum possible vehicle equipment.