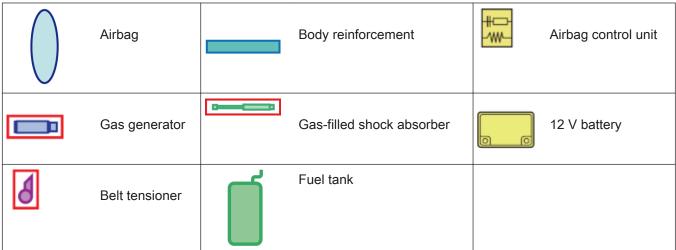

## MINI Countryman R60

This overview shows the maximum possible vehicle equipment.