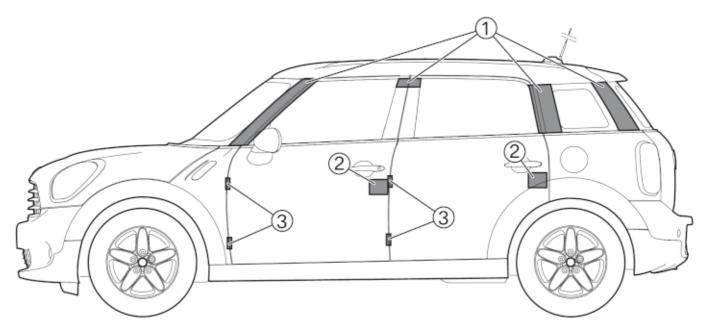

- The areas mark the zones at which the roof can be cut off. Modern heavy duty cutting equipment is mandatory for cutting the body. Older hydraulic cutting tools could be overloaded.
  The heavy duty cutting equipment must be properly used by trained and qualified personnel.
- 2. Door locks
- 3. Door hinges