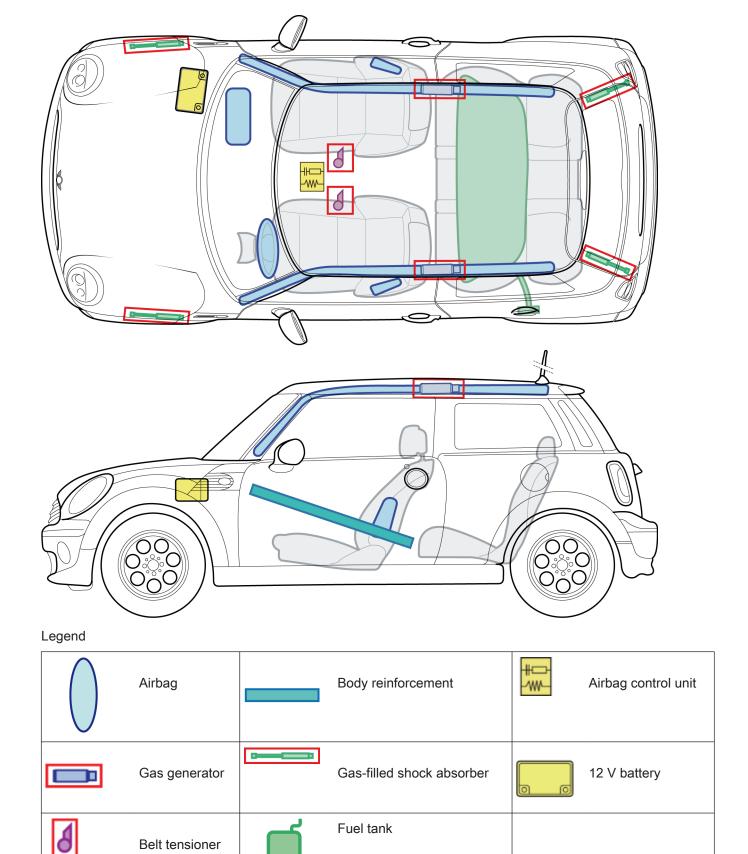

## MINI R56

(09/2006 - 02/2014)

This overview shows the maximum possible vehicle equipment.

## Opening the vehicle

These notes apply exclusively to trained emergency service personnel. Knowledge of the function and operating principle of the safety systems and vehicle characteristics is also needed.