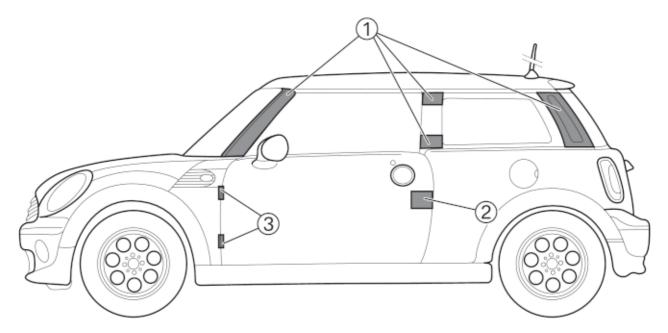

- The areas mark the zones at which the roof can be cut off. Modern heavy duty cutting equipment is mandatory for cutting the body. Older hydraulic cutting tools could be overloaded.
  The heavy duty cutting equipment must be properly used by trained and qualified personnel.
- 2. Door locks
- 3. Door hinges