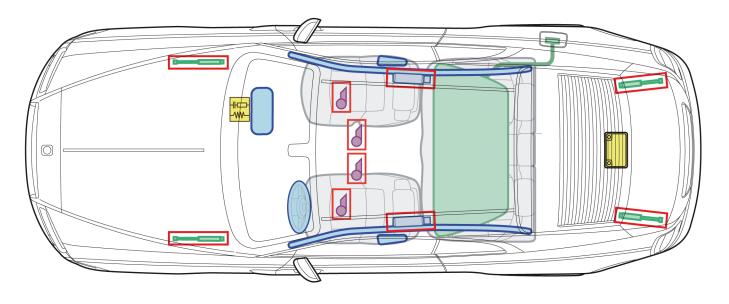

## Wraith Coupé (since 11/2013)









## Legend



This overview shows the maximum possible vehicle equipment.

## Opening the vehicle

These notes apply exclusively to trained emergency service personnel. Knowledge of the function and operating principle of the safety systems and vehicle characteristics is also needed.



- The areas mark the zones at which the roof can be cut off. Modern heavy duty cutting equipment is mandatory for cutting the body. Older hydraulic cutting tools could be overloaded.
  The heavy duty cutting equipment must be properly used by trained and qualified personnel.
- 2. Door locks
- 3. Door hinges
- 4. Release step area

## Important information

The information for the rescue personnel needs to be adhered to, see rescue manual.