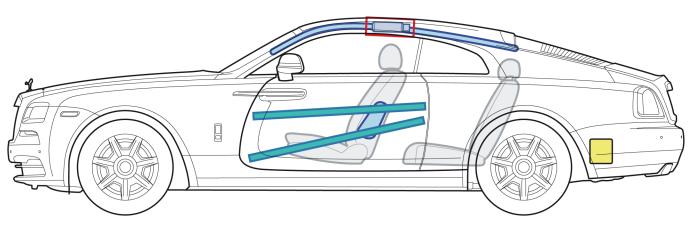

- The areas mark the zones at which the roof can be cut off. Modern heavy duty cutting equipment is mandatory for cutting the body. Older hydraulic cutting tools could be overloaded.
  The heavy duty cutting equipment must be properly used by trained and qualified personnel.
- 2. Door locks
- 3. Door hinges
- 4. Release step area