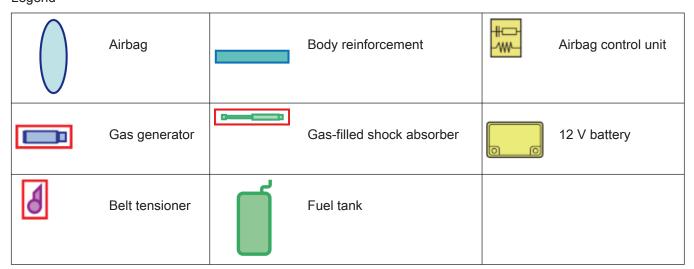

## Wraith Coupé (since 11/2013)









## Legend



This overview shows the maximum possible vehicle equipment.

## Opening the vehicle

These notes apply exclusively to trained emergency service personnel. Knowledge of the function and operating principle of the safety systems and vehicle characteristics is also needed.



- The areas mark the zones at which the roof can be cut off. Modern heavy duty cutting equipment is mandatory for cutting the body. Older hydraulic cutting tools could be overloaded.
  The heavy duty cutting equipment must be properly used by trained and qualified personnel.
- 2. Door locks
- 3. Door hinges
- 4. Release step area

## Important information

The information for the rescue personnel needs to be adhered to, see rescue manual.