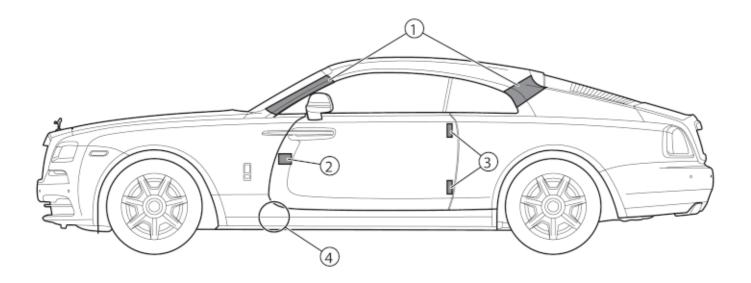

## Legend

This overview shows the maximum possible vehicle equipment.

- The areas mark the zones at which the roof can be cut off. Modern heavy duty cutting equipment is mandatory for cutting the body. Older hydraulic cutting tools could be overloaded.
  The heavy duty cutting equipment must be properly used by trained and qualified personnel.
- 2. Door locks
- 3. Door hinges
- 4. Release step area